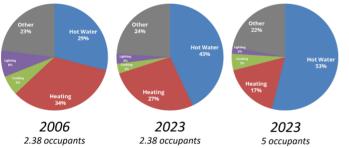

# Hot Water's Increasing Share of Household Energy

As mandatory insulation makes modern homes warmer, the percentage of energy spent heating hot water is increasing and most of the hot water is used showering. By recovering some of this energy with a smart heat exchanger, households can substantially cut their monthly power bills.