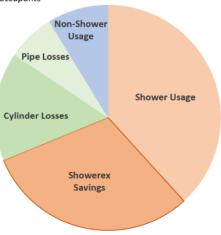

## Saves Families Hundreds of Dollars Every Year

Choose Showerex and embrace sustainability with an innovative technology designed to save energy and reduce costs. The Showerex solution delivers both immediate and long-term benefits, visit www.showerex.com to calculate how much your family could save every year.