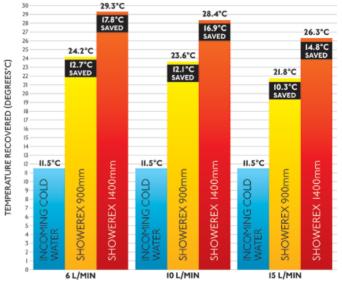

## Saves Families Hundreds of Dollars Every Year

Choose Showerex and embrace sustainability with an innovative technology designed to save energy and reduce costs. The Showerex solution delivers both immediate and long-term benefits, visit www.showerex.com to calculate how much your family could save every year.